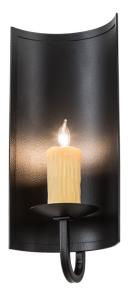

## 8678732 | 7"W CASTLE WALL SCONCE

## **ADDITIONAL INFORMATION**

| CCL Part Number:         | <u>8678732</u>       |
|--------------------------|----------------------|
| Size Range:              | <u>6-8"</u>          |
| ltem Maximum<br>Height:  | <u>16"</u>           |
| ltem Width or<br>Depth:  | <u>7" Width</u>      |
| ltem Length or<br>Depth: | <u>5" Depth</u>      |
| Item Weight:             | <u>4.5 lbs.</u>      |
| Bulb Type:               | <u>BA9</u>           |
| Base Type:               | CNDL                 |
| Quantity:                | 1                    |
| Wattage:                 | <u>60</u>            |
| Family:                  | <u>Castle</u>        |
| Metal Finish:            | <u>Black</u>         |
| Styles:                  | Lodge Rustic, RUSTIC |
| MSRP:                    | \$750.00             |
|                          |                      |