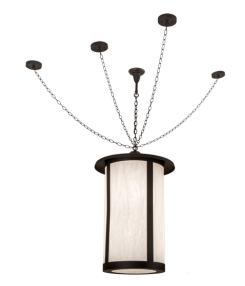

8678720 | 24" WIDE ELMSFORD PENDANT

## **ADDITIONAL INFORMATION**

| CCL Part Number:          | <u>8678720</u>           |
|---------------------------|--------------------------|
| Size Range:               | <u>24-30"</u>            |
| ltem Minimum<br>Height:   | <u>47"</u>               |
| ltem Maximum<br>Height:   | <u>143"</u>              |
| ltem Width or<br>Depth:   | 24" Width                |
| ltem Length or<br>Square: | 24" Length               |
| ltem Length or<br>Depth:  | 24" Depth                |
| Item Weight:              | <u>43-53 lbs.</u>        |
| Bulb Type:                | <u>A19</u>               |
| Base Type:                | <u>E26</u>               |
| Quantity:                 | <u>4</u>                 |
| Wattage:                  | <u>60</u>                |
| Family:                   | <u>Elmsford</u>          |
| Metal Finish:             | Bronze                   |
| Lens Color:               | Angelwing Idalight       |
| Styles:                   | ART GLASS, ARTS & CRAFTS |
| MSRP:                     | \$5850.00                |