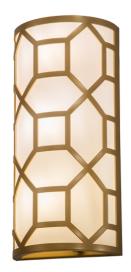

## 8678719 | 8"W DECO JEAN WALL SCONCE

## **ADDITIONAL INFORMATION**

| CCL Part Number:         | <u>8678719</u>                  |
|--------------------------|---------------------------------|
| Size Range:              | <u>8-10"</u>                    |
| ltem Maximum<br>Height:  | <u>17"</u>                      |
| ltem Width or<br>Depth:  | <u>8" Width</u>                 |
| ltem Length or<br>Depth: | <u>4" Depth</u>                 |
| Item Weight:             | <u>6.5 lbs.</u>                 |
| Bulb Type:               | <u>B10</u>                      |
| Base Type:               | <u>E12</u>                      |
| Quantity:                | <u>3</u>                        |
| Wattage:                 | <u>4.7 LED</u>                  |
| Family:                  | <u>Deco Jean</u>                |
| Metal Finish:            | Gold                            |
| Lens Color:              | <u>Statuario Idalight</u>       |
| Styles:                  | CONTEMPORARY, IDALIGHT, MISSION |
| MSRP:                    | \$900.00                        |