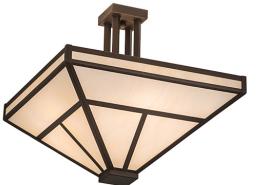

8678691 | 24" SQUARE OBISPO SEMI-FLUSHMOUNT

## **ADDITIONAL INFORMATION**

| Size Range: 24-30"<br>Item Minimum<br>Height: 23"               |
|-----------------------------------------------------------------|
| Height:                                                         |
|                                                                 |
| Item Maximum <u>23"</u><br>Height:                              |
| Item Width or<br>Depth: <u>34" Width</u>                        |
| Item Length or<br>Square: <u>24" Square</u>                     |
| Item Length or <u>34" Depth</u>                                 |
| Item Weight: <u>21 lbs.</u>                                     |
| Bulb Type: <u>A19</u>                                           |
| Base Type: <u>E26</u>                                           |
| Quantity: <u>8</u>                                              |
| Wattage: <u>60</u>                                              |
| Family: Obispo                                                  |
| Metal Finish: Bronze                                            |
| Lens Color: <u>Creme Carrier Idalight</u>                       |
| Styles: <u>ART GLASS</u> , <u>Lodge Rustic</u> , <u>MISSION</u> |
| <b>MSRP:</b> \$3750.00                                          |