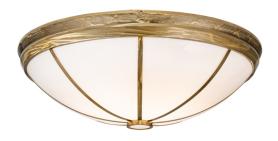

8678686 | 60" WIDE BLAKE TESS FLUSHMOUNT

## ADDITIONAL INFORMATION

| CCL Part Number:          | <u>8678686</u>               |
|---------------------------|------------------------------|
| Size Range:               | <u>60-72"</u>                |
| ltem Minimum<br>Height:   | <u>18"</u>                   |
| ltem Maximum<br>Height:   | <u>18"</u>                   |
| ltem Width or<br>Depth:   | <u>60" Width</u>             |
| ltem Length or<br>Square: | <u>60" Length</u>            |
| ltem Length or<br>Depth:  | <u>60" Depth</u>             |
| Item Weight:              | <u>124 lbs.</u>              |
| Bulb Type:                | <u>A19</u>                   |
| Base Type:                | <u>E26</u>                   |
| Quantity:                 | <u>12</u>                    |
| Wattage:                  | <u>60</u>                    |
| Family:                   | <u>Blake Tess</u>            |
| Metal Finish:             | <u>Brass</u>                 |
| Lens Color:               | Statuario Idalight           |
| Styles:                   | CONTEMPORARY, DECO, IDALIGHT |
| MSRP:                     | \$15000.00                   |