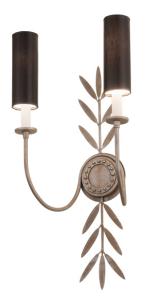

8678671 | 12" WIDE SKIPPER 2 LIGHT WALL SCONCE

## **ADDITIONAL INFORMATION**

| CCL Part Number:         | <u>8678671</u>                              |
|--------------------------|---------------------------------------------|
| Size Range:              | <u>10-12"</u>                               |
| ltem Maximum<br>Height:  | 24"                                         |
| ltem Width or<br>Depth:  | <u>12" Width</u>                            |
| ltem Length or<br>Depth: | <u>9" Depth</u>                             |
| Item Weight:             | <u>2.5 lbs.</u>                             |
| Bulb Type:               | <u>B10</u>                                  |
| Base Type:               | <u>E12</u>                                  |
| Quantity:                | 2                                           |
| Wattage:                 | <u>7 LED</u>                                |
| Family:                  | <u>Skipper</u>                              |
| Metal Finish:            | Silver Sand                                 |
| Lens Color:              | Black Satin Textrene                        |
| Styles:                  | FABRIC, SCROLL FEATURES CRAFTED OF<br>STEEL |
| MSRP:                    | \$2550.00                                   |