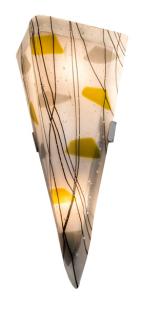

8678669 | 6"W FUSEDGLASS WALL SCONCE

## **ADDITIONAL INFORMATION**

| CCL Part Number:         | <u>8678669</u>                         |
|--------------------------|----------------------------------------|
| Size Range:              | <u>6-8"</u>                            |
| ltem Maximum<br>Height:  | <u>13"</u>                             |
| ltem Width or<br>Depth:  | <u>6" Width</u>                        |
| ltem Length or<br>Depth: | <u>4.5" Depth</u>                      |
| Item Weight:             | <u>2.5 lbs.</u>                        |
| Bulb Type:               | <u>B10</u>                             |
| Base Type:               | <u>E12</u>                             |
| Quantity:                | 2                                      |
| Wattage:                 | <u>60</u>                              |
| Family:                  | <u>FusedGlass</u>                      |
| Metal Finish:            | <u>Nickel</u>                          |
| Lens Color:              | White WFractures Streamers GreenSilver |
| MSRP:                    | \$1440.00                              |