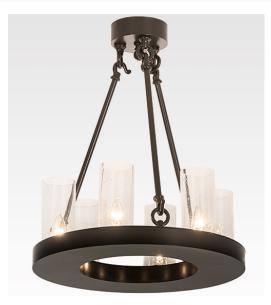

8678634 | 18" WIDE CASTLE RING 6 LT CHANDELIER

## **ADDITIONAL INFORMATION**

| CCL Part Number:                                                              | <u>8678634</u>                                 |
|-------------------------------------------------------------------------------|------------------------------------------------|
| Size Range:                                                                   | <u>18-20"</u>                                  |
| ltem Minimum<br>Height:                                                       | <u>22"</u>                                     |
| ltem Maximum<br>Height:                                                       | <u>22"</u>                                     |
| Item Width or<br>Depth:                                                       | <u>18" Width</u>                               |
| Item Length or<br>Square:                                                     | <u>18" Length</u>                              |
| ltem Length or<br>Depth:                                                      | <u>18" Depth</u>                               |
| ltom Weight                                                                   | 19.5 lbs.                                      |
| Item Weight:                                                                  | <u>19.5 lbs.</u>                               |
| Bulb Type:                                                                    | <u>B11</u>                                     |
| -                                                                             |                                                |
| Bulb Type:                                                                    | <u>B11</u>                                     |
| Bulb Type:<br>Base Type:                                                      | <u>B11</u><br><u>E26</u>                       |
| Bulb Type:<br>Base Type:<br>Quantity:                                         | B11<br>E26<br>6                                |
| Bulb Type:<br>Base Type:<br>Quantity:<br>Wattage:                             | B11<br>E26<br>6<br>40                          |
| Bulb Type:<br>Base Type:<br>Quantity:<br>Wattage:<br>Family:                  | B11<br>E26<br>6<br>40<br>Castle Ring           |
| Bulb Type:<br>Base Type:<br>Quantity:<br>Wattage:<br>Family:<br>Metal Finish: | B11<br>E26<br>6<br>40<br>Castle Ring<br>Bronze |