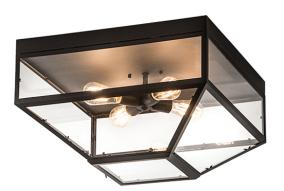

## 8678620 | 20" SQUARE OBISPO PORCH FLUSHMOUNT

## **ADDITIONAL INFORMATION**

| CCL Part Number:          | <u>8678620</u>     |
|---------------------------|--------------------|
| Size Range:               | <u>20-22"</u>      |
| ltem Minimum<br>Height:   | <u>12"</u>         |
| ltem Maximum<br>Height:   | <u>12"</u>         |
| ltem Width or<br>Depth:   | 28.25" Width       |
| ltem Length or<br>Square: | 20" Square         |
| ltem Length or<br>Depth:  | 28.25" Depth       |
| Item Weight:              | <u>21 lbs.</u>     |
| Bulb Type:                | <u>A19</u>         |
| Base Type:                | <u>E26</u>         |
| Quantity:                 | <u>4</u>           |
| Wattage:                  | <u>60</u>          |
| Family:                   | Obispo Porch       |
| Metal Finish:             | <u>Black</u>       |
| Lens Color:               | <u>Clear Glass</u> |
| Styles:                   | ART GLASS, MISSION |
| MSRP:                     | \$3705.00          |