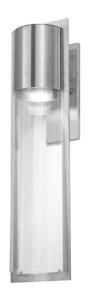

8678614 | 8"W CYLINDER WALL SCONCE

## **ADDITIONAL INFORMATION**

| CCL Part Number:         | <u>8678614</u>          |
|--------------------------|-------------------------|
| Size Range:              | <u>8-10"</u>            |
| ltem Maximum<br>Height:  | <u>30"</u>              |
| ltem Width or<br>Depth:  | <u>8" Width</u>         |
| ltem Length or<br>Depth: | <u>9" Depth</u>         |
| Item Weight:             | <u>11 lbs.</u>          |
| Bulb Type:               | <u>PAR30</u>            |
| Base Type:               | <u>E26</u>              |
| Quantity:                | 1                       |
| Wattage:                 | <u>12</u>               |
| Family:                  | <u>Cylinder</u>         |
| Metal Finish:            | <u>Steel</u>            |
| Lens Color:              | <u>Clear Glass</u>      |
| Styles:                  | ART GLASS, CONTEMPORARY |
| MSRP:                    | \$5955.00               |