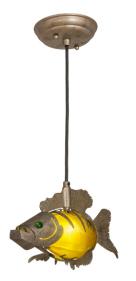

## 8678603 | 12" LONG FISH PENDANT

## **ADDITIONAL INFORMATION**

| CCL Part Number:          | <u>8678603</u>     |
|---------------------------|--------------------|
| Size Range:               | <u>12-14"</u>      |
| ltem Minimum<br>Height:   | <u>9"</u>          |
| ltem Maximum<br>Height:   | <u>69"</u>         |
| ltem Width or<br>Depth:   | <u>5" Depth</u>    |
| Item Length or<br>Square: | <u>12" Length</u>  |
| ltem Length or<br>Depth:  | <u>12" Length</u>  |
| Item Weight:              | <u>2 lbs.</u>      |
| Bulb Type:                | <u>T2.75</u>       |
| Base Type:                | <u>G4</u>          |
| Quantity:                 | 1                  |
| Wattage:                  | 2.2 LED            |
| Family:                   | <u>Fish</u>        |
| Metal Finish:             | Faux Textures      |
| Lens Color:               | <u>Amber Glass</u> |
| Styles:                   | ANIMALS, RUSTIC    |
| MSRP:                     | \$2700.00          |
|                           |                    |