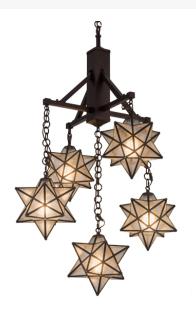

8678529 | 30" WIDE NORTHSTAR 5 LT CHANDELIER

## **ADDITIONAL INFORMATION**

| CCL Part Number:                                  | <u>8678529</u>                                      |
|---------------------------------------------------|-----------------------------------------------------|
| Size Range:                                       | <u>30-36"</u>                                       |
| ltem Minimum<br>Height:                           | <u>51"</u>                                          |
| ltem Maximum<br>Height:                           | <u>110"</u>                                         |
| ltem Width or<br>Depth:                           | <u>30" Width</u>                                    |
| ltem Length or<br>Square:                         | <u>30" Length</u>                                   |
| ltem Length or<br>Depth:                          | <u>30" Depth</u>                                    |
| Item Weight:                                      | <u>28 lbs.</u>                                      |
| Bulb Type:                                        | <u>A19</u>                                          |
| Base Type:                                        | 520                                                 |
| вазе туре:                                        | <u>E26</u>                                          |
| Quantity:                                         | <u>5</u>                                            |
|                                                   |                                                     |
| Quantity:                                         | <u>5</u>                                            |
| Quantity:<br>Wattage:                             | <u>5</u><br><u>60</u>                               |
| Quantity:<br>Wattage:<br>Family:                  | 5<br>60<br>NorthStar                                |
| Quantity:<br>Wattage:<br>Family:<br>Metal Finish: | <u>5</u><br>60<br><u>NorthStar</u><br><u>Bronze</u> |