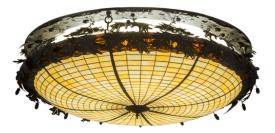

## 8678524 | 52" WIDE TONGAS FLUSHMOUNT

## **ADDITIONAL INFORMATION**

| CCL Part Number:          | <u>8678524</u>                  |
|---------------------------|---------------------------------|
| Size Range:               | <u>30-36"</u>                   |
| ltem Minimum<br>Height:   | <u>15"</u>                      |
| ltem Maximum<br>Height:   | <u>15"</u>                      |
| ltem Width or<br>Depth:   | <u>52" Width</u>                |
| ltem Length or<br>Square: | <u>52" Length</u>               |
| ltem Length or<br>Depth:  | <u>52" Depth</u>                |
| Item Weight:              | <u>81 lbs.</u>                  |
| Bulb Type:                | <u>A19</u>                      |
| Base Type:                | <u>GU24</u>                     |
| Quantity:                 | <u>8</u>                        |
| Wattage:                  | <u>12 LED</u>                   |
| Family:                   | Tongas                          |
| Metal Finish:             | Bronze                          |
| Styles:                   | ART GLASS, Lodge Rustic, RUSTIC |
| MSRP:                     | \$9000.00                       |