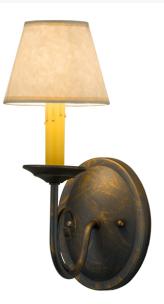

8678495 | 5" WIDE FANCYCURLS WALL SCONCE

## **ADDITIONAL INFORMATION**

| CCL Part Number:         | <u>8678495</u>    |
|--------------------------|-------------------|
| Size Range:              | <u>4-6"</u>       |
| ltem Maximum<br>Height:  | <u>13"</u>        |
| ltem Width or<br>Depth:  | <u>5" Width</u>   |
| ltem Length or<br>Depth: | 8.5" Depth        |
| Item Weight:             | <u>1 lbs.</u>     |
| Bulb Type:               | <u>BA9</u>        |
| Base Type:               | <u>E12</u>        |
| Quantity:                | 1                 |
| Wattage:                 | <u>60</u>         |
| Family:                  | <b>FancyCurls</b> |
| Metal Finish:            | Faux Textures     |
| Styles:                  | VICTORIAN         |
| MSRP:                    | \$702.00          |
|                          |                   |