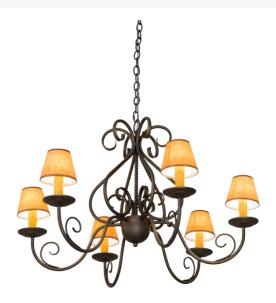

## 8678494 | 36" WIDE FANCY CURLS 6 LIGHT CHANDELIER

## **ADDITIONAL INFORMATION**

| CCL Part Number:          | <u>8678494</u>    |
|---------------------------|-------------------|
| Size Range:               | <u>30-36"</u>     |
| ltem Minimum<br>Height:   | <u>32"</u>        |
| ltem Maximum<br>Height:   | <u>78"</u>        |
| ltem Width or<br>Depth:   | <u>36" Width</u>  |
| Item Length or<br>Square: | <u>36" Length</u> |
| ltem Length or<br>Depth:  | <u>36" Depth</u>  |
| Item Weight:              | <u>14.5 lbs.</u>  |
| Bulb Type:                | <u>BA9</u>        |
| Base Type:                | <u>E12</u>        |
| Quantity:                 | <u>6</u>          |
| Wattage:                  | <u>60</u>         |
| Family:                   | Fancy Curls       |
| Metal Finish:             | Faux Textures     |
| Styles:                   | VICTORIAN         |
| MSRP:                     | \$6060.00         |
|                           |                   |