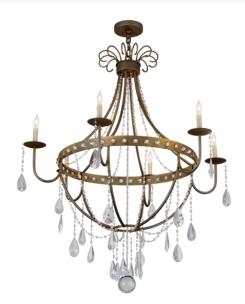

8678489 | 42" WIDE GIANNA 6 LT CHANDELIER

## **ADDITIONAL INFORMATION**

| CCL Part Number:          | <u>8678489</u>   |
|---------------------------|------------------|
| Size Range:               | <u>36-48"</u>    |
| ltem Minimum<br>Height:   | <u>55"</u>       |
| ltem Maximum<br>Height:   | <u>163"</u>      |
| ltem Width or<br>Depth:   | 42" Width        |
| Item Length or<br>Square: | 42" Length       |
| ltem Length or<br>Depth:  | 42" Depth        |
| Item Weight:              | <u>34 lbs.</u>   |
| Bulb Type:                | <u>BA9</u>       |
| Base Type:                | <u>E12</u>       |
| Quantity:                 | <u>6</u>         |
| Wattage:                  | <u>60</u>        |
| Family:                   | <u>Gianna</u>    |
| Metal Finish:             | Faux Silver Leaf |
| Lens Color:               | <u>Crystal</u>   |
| Styles:                   | VICTORIAN        |
| MSRP:                     | \$18885.00       |