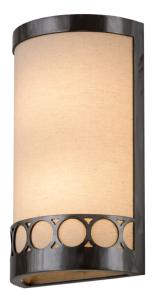

8678461 | 8"W DECO GEO WALL SCONCE

## **ADDITIONAL INFORMATION**

| CCL Part Number:         | <u>8678461</u>                  |
|--------------------------|---------------------------------|
| Size Range:              | <u>8-10"</u>                    |
| ltem Maximum<br>Height:  | <u>14"</u>                      |
| ltem Width or<br>Depth:  | <u>8" Width</u>                 |
| ltem Length or<br>Depth: | <u>4" Depth</u>                 |
| Item Weight:             | <u>4 lbs.</u>                   |
| Bulb Type:               | BA9                             |
| Base Type:               | CNDL                            |
| Quantity:                | 2                               |
| Wattage:                 | <u>40</u>                       |
| Family:                  | Deco Geo                        |
| Metal Finish:            | Clear                           |
| Lens Color:              | Natural Textrene                |
| Styles:                  | ARTDECO, CONTEMPORARY, IDALIGHT |
| MSRP:                    | \$750.00                        |