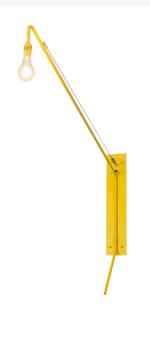

8678446 | 5"W INDUSTRIAL CHIC SWING ARM WALL SCONCE

## **ADDITIONAL INFORMATION**

| CCL Part Number:         | <u>8678446</u>       |
|--------------------------|----------------------|
| Size Range:              | <u>4-6"</u>          |
| ltem Maximum<br>Height:  | <u>45"</u>           |
| ltem Width or<br>Depth:  | <u>5-56.5" Width</u> |
| ltem Length or<br>Depth: | 55" Depth            |
| Item Weight:             | <u>12 lbs.</u>       |
| Bulb Type:               | <u>A19</u>           |
| Base Type:               | <u>E26</u>           |
| Quantity:                | 1                    |
| Wattage:                 | <u>60</u>            |
| Family:                  | Industrial Chic      |
| Lens Color:              | Sunshine Yellow      |
| Styles:                  | CONTEMPORARY         |
| MSRP:                    | \$2580.00            |