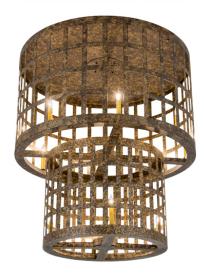

## 8678443 | 40" WIDE JAILHOUSE DRUM FLUSHMOUNT

## **ADDITIONAL INFORMATION**

| CCL Part Number:          | <u>8678443</u>        |
|---------------------------|-----------------------|
| Size Range:               | <u>36-48"</u>         |
| ltem Minimum<br>Height:   | <u>44"</u>            |
| ltem Maximum<br>Height:   | <u>44"</u>            |
| ltem Width or<br>Depth:   | <u>40" Width</u>      |
| Item Length or<br>Square: | <u>40" Length</u>     |
| ltem Length or<br>Depth:  | <u>40" Depth</u>      |
| Item Weight:              | <u>135 lbs.</u>       |
| Bulb Type:                | <u>BA9</u>            |
| Base Type:                | <u>CNDL</u>           |
| Quantity:                 | <u>12</u>             |
| Wattage:                  | <u>60</u>             |
| Family:                   | Jailhouse Drum        |
| Metal Finish:             | Faux Textures         |
| Styles:                   | Lodge Rustic, MISSION |
| MSRP:                     | \$11025.00            |