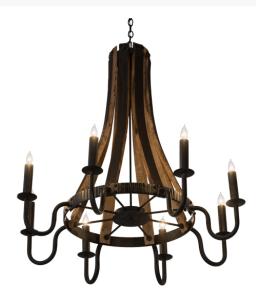

## 8678437 | 43" WIDE CASK BARREL MADERA 8 LIGHT CHANDELIER

## **ADDITIONAL INFORMATION**

**CCL Part Number:** 8678437 <u>36-48"</u> **Size Range:** 

**Item Minimum** <u>49"</u> **Height:** 

**Item Maximum** <u>78"</u> **Height:** 

**Item Width or** 43" Width Depth:

**Item Length or** Square:

**Item Length or** 

43" Depth Depth:

**Item Weight:** 47 lbs.

**Bulb Type:** <u>B11</u>

**Base Type:** E26

**Quantity:** 8

Wattage: 60

Family: Cask Barrel

**Metal Finish: Black** 

FAUX CANDLE SLEVES CANDLE BULB ON TOP, **Styles:** 

FORGED AND CAST IRON, Lodge Rustic,

**RUSTIC** 

43" Length

\$6000.00 MSRP: