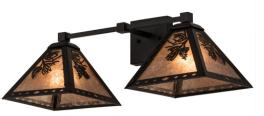

## **ADDITIONAL INFORMATION**

| CCL Part Number:         | <u>8678418</u>                                                  |
|--------------------------|-----------------------------------------------------------------|
| Size Range:              | <u>24-30"</u>                                                   |
| ltem Maximum<br>Height:  | <u>7"</u>                                                       |
| ltem Width or<br>Depth:  | <u>13.5" Width</u>                                              |
| ltem Length or<br>Depth: | <u>13.5" Depth</u>                                              |
| Item Weight:             | <u>7 lbs.</u>                                                   |
| Bulb Type:               | <u>A19</u>                                                      |
| Base Type:               | <u>E26</u>                                                      |
| Quantity:                | 2                                                               |
| Wattage:                 | <u>60</u>                                                       |
| Family:                  | Ida Bell Pines                                                  |
| Metal Finish:            | Black                                                           |
| Lens Color:              | Silver Mica                                                     |
| Styles:                  | ARTS & CRAFTS, Lodge Rustic, MICA,<br>MISSION, RUSTIC, STICKLEY |
| MSRP:                    | \$1575.00                                                       |