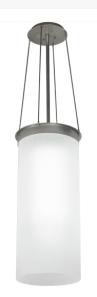

8678414 | 22" WIDE DENMARK PENDANT

## **ADDITIONAL INFORMATION**

| CCL Part Number:          | <u>8678414</u>                  |
|---------------------------|---------------------------------|
| Size Range:               | <u>20-22"</u>                   |
| ltem Minimum<br>Height:   | <u>88"</u>                      |
| ltem Maximum<br>Height:   | <u>88"</u>                      |
| Item Width or<br>Depth:   | 22" Width                       |
| Item Length or<br>Square: | 22" Length                      |
| ltem Length or<br>Depth:  | 22" Depth                       |
| Item Weight:              | <u>53 lbs.</u>                  |
| Bulb Type:                | <u>STRIP</u>                    |
| Base Type:                | INTEGRAL                        |
| Quantity:                 | <u>LED</u>                      |
| Wattage:                  | <u>55</u>                       |
| Family:                   | Demonstration                   |
| ranny.                    | <u>Denmark</u>                  |
| Metal Finish:             | <u>Denmark</u><br><u>Nickel</u> |
| 2                         |                                 |
| Metal Finish:             | Nickel                          |