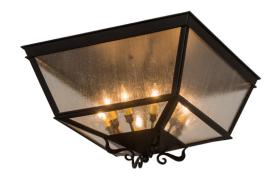

## 8678410 | 24" SQUARE SETAUKET FLUSHMOUNT

## **ADDITIONAL INFORMATION**

**CCL Part Number:** 8678410 24-30" Size Range:

**Item Minimum** 14" **Height:** 

**Item Maximum** 14" **Height:** 

**Item Width or** 34.5" Width Depth:

Item Length or 24" Square Square:

**Item Length or** 

Styles:

34.5" Depth Depth:

**Item Weight:** 40 lbs.

**Bulb Type: BA9 Base Type:** E12

**Quantity:** <u>10</u>

Wattage: 60

Family: Setauket

**Metal Finish:** Black

**Lens Color: Clear Seeded Glass** 

ART GLASS, FAUX CANDLE SLEVES CANDLE

BULB ON TOP, MISSION, SCROLL FEATURES

**CRAFTED OF STEEL** 

MSRP: \$8250.00