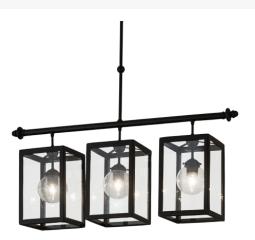

8678409 | 39" LONG CLUBHOUSE IRON 3 LT ISLAND PENDANT

## **ADDITIONAL INFORMATION**

| CCL Part Number:                                                              | <u>8678409</u>                                   |
|-------------------------------------------------------------------------------|--------------------------------------------------|
| Size Range:                                                                   | <u>36-48"</u>                                    |
| ltem Minimum<br>Height:                                                       | <u>56"</u>                                       |
| ltem Maximum<br>Height:                                                       | <u>56"</u>                                       |
| ltem Width or<br>Depth:                                                       | <u>8" Depth</u>                                  |
| ltem Length or<br>Square:                                                     | <u>39" Length</u>                                |
| ltem Length or<br>Depth:                                                      | <u>39" Length</u>                                |
|                                                                               | 20.11                                            |
| Item Weight:                                                                  | <u>29 lbs.</u>                                   |
| ltem Weight:<br>Bulb Type:                                                    | <u>29 lbs.</u><br><u>B13</u>                     |
| -                                                                             |                                                  |
| Bulb Type:                                                                    | <u>B13</u>                                       |
| Bulb Type:<br>Base Type:                                                      | <u>B13</u><br><u>E26</u>                         |
| Bulb Type:<br>Base Type:<br>Quantity:                                         | <u>B13</u><br><u>E26</u><br><u>3</u>             |
| Bulb Type:<br>Base Type:<br>Quantity:<br>Wattage:                             | B13<br>E26<br><u>3</u><br>60                     |
| Bulb Type:<br>Base Type:<br>Quantity:<br>Wattage:<br>Family:                  | B13<br>E26<br>3<br>60<br>ClubHouse Iron          |
| Bulb Type:<br>Base Type:<br>Quantity:<br>Wattage:<br>Family:<br>Metal Finish: | B13<br>E26<br>3<br>60<br>ClubHouse Iron<br>Black |