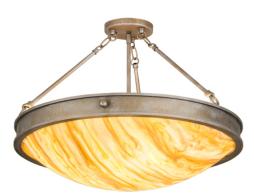

## 8678387 | 24" WIDE PLANET TESS SEMI-FLUSHMOUNT

## **ADDITIONAL INFORMATION**

| CCL Part Number:                        | <u>8678387</u>                                                    |
|-----------------------------------------|-------------------------------------------------------------------|
| Size Range:                             | <u>24-30"</u>                                                     |
| ltem Minimum<br>Height:                 | <u>16.5"</u>                                                      |
| ltem Maximum<br>Height:                 | <u>16.5"</u>                                                      |
| ltem Width or<br>Depth:                 | 23.5" Width                                                       |
| ltem Length or<br>Square:               | 23.5" Length                                                      |
| ltem Length or<br>Depth:                | 23.5" Depth                                                       |
| Item Weight:                            | <u>14 lbs.</u>                                                    |
| Bulb Type:                              | <u>A19</u>                                                        |
| Base Type:                              | <u>E26</u>                                                        |
| Quantity:                               | <u>3</u>                                                          |
|                                         | 6.0                                                               |
| Wattage:                                | <u>60</u>                                                         |
| Wattage:<br>Family:                     | <u>60</u><br><u>Planet Tess</u>                                   |
| -                                       |                                                                   |
| Family:                                 | <u>Planet Tess</u>                                                |
| Family:<br>Metal Finish:                | <u>Planet Tess</u><br><u>Silver</u>                               |
| Family:<br>Metal Finish:<br>Lens Color: | <u>Planet Tess</u><br><u>Silver</u><br><u>Travertine Idalight</u> |