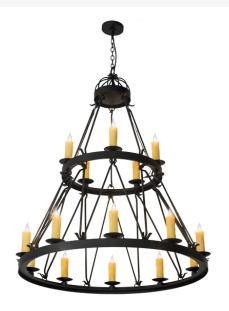

8678379 | 48" WIDE NATHANIEL 15 LT CHANDELIER

## **ADDITIONAL INFORMATION**

| CCL Part Number:          | <u>8678379</u>      |
|---------------------------|---------------------|
| Size Range:               | <u>48-60"</u>       |
| ltem Minimum<br>Height:   | <u>62"</u>          |
| ltem Maximum<br>Height:   | <u>134"</u>         |
| ltem Width or<br>Depth:   | <u>48" Width</u>    |
| ltem Length or<br>Square: | <u>48" Length</u>   |
| ltem Length or<br>Depth:  | <u>48" Depth</u>    |
| Item Weight:              | <u>90 lbs.</u>      |
| Bulb Type:                | <u>BA9</u>          |
| Base Type:                | <u>CNDL</u>         |
| Quantity:                 | <u>15</u>           |
| Wattage:                  | <u>60</u>           |
| Family:                   | <u>Nathaniel</u>    |
| Metal Finish:             | Satin Black Wrought |
| Styles:                   | Lodge Rustic        |
| MSRP:                     | \$12817.50          |