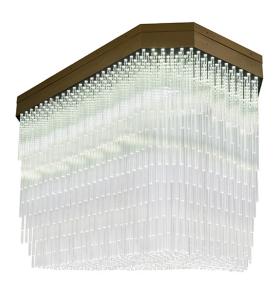

## 8678359 | 84" LONG RAINBOWFALLS FLUSHMOUNT

## **ADDITIONAL INFORMATION**

| CCL Part Number:          | <u>8678359</u>          |
|---------------------------|-------------------------|
| Size Range:               | <u>80-88"</u>           |
| ltem Minimum<br>Height:   | <u>55"</u>              |
| ltem Maximum<br>Height:   | <u>55"</u>              |
| ltem Width or<br>Depth:   | <u>48" Depth</u>        |
| ltem Length or<br>Square: | <u>84" Length</u>       |
| ltem Length or<br>Depth:  | <u>84" Length</u>       |
| Item Weight:              | <u>453 lbs.</u>         |
| Bulb Type:                | <u>STRIP</u>            |
| Base Type:                | INTEGRAL                |
| Quantity:                 | LED                     |
| Wattage:                  | <u>375</u>              |
| Family:                   | RainbowFalls            |
| Metal Finish:             | <u>Brass</u>            |
| Lens Color:               | <u>Crystal Idalight</u> |
| Styles:                   | CONTEMPORARY, IDALIGHT  |
| MSRP:                     | \$75000.00              |