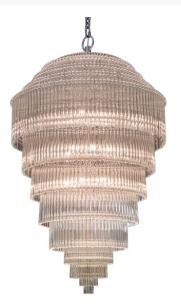

## 8678353 | 42" WIDE ANNA PENDANT

## **ADDITIONAL INFORMATION**

| CCL Part Number:          | <u>8678353</u>        |
|---------------------------|-----------------------|
| Size Range:               | <u>36-48"</u>         |
| ltem Minimum<br>Height:   | <u>81"</u>            |
| ltem Maximum<br>Height:   | <u>148"</u>           |
| Item Width or<br>Depth:   | <u>42" Width</u>      |
| Item Length or<br>Square: | <u>42" Length</u>     |
| ltem Length or<br>Depth:  | <u>42" Depth</u>      |
| Item Weight:              | <u>421 lbs.</u>       |
| Bulb Type:                | <u>A19 LED</u>        |
| Base Type:                | <u>E26</u>            |
| Quantity:                 | <u>18</u>             |
| Wattage:                  | <u>8</u>              |
| Family:                   | <u>Anna</u>           |
| Metal Finish:             | <u>Silver</u>         |
| Styles:                   | ARTDECO, CONTEMPORARY |
| MSRP:                     | \$119955.00           |