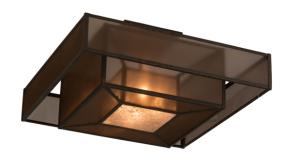

## 8678339 | 36" SQUARE CLUBHOUSE SEMI-FLUSHMOUNT

## **ADDITIONAL INFORMATION**

**CCL Part Number:** 8678339 <u>36-48"</u> Size Range:

**Item Minimum** <u>17"</u> **Height:** 

**Item Maximum** <u>17"</u> **Height:** 

**Item Width or** 51" Width Depth:

Item Length or

Square:

36" Square

**Item Length or** 

Depth:

51" Depth

**Item Weight:** 29 lbs.

**Bulb Type:** <u>A19</u>

**Base Type:** E26

**Quantity:** 4

Wattage: 60

Family: ClubHouse

**Metal Finish: Faux Textures** 

**Lens Color: Bronze Organza** 

CONTEMPORARY, FABRIC, IDALIGHT, Lodge **Styles:** 

Rustic, MICA, MISSION

MSRP: \$9000.00