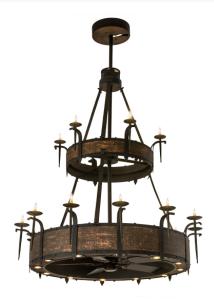

## 8678337 | 62" WIDE RUSTIQUE CASTLE 18 LT TWO TIER CHANDEL-AIR

## **ADDITIONAL INFORMATION**

 CCL Part Number:
 8678337

 Size Range:
 60-72"

Item Minimum Height: 91"

Item Maximum 91" Height:

Item Width or Depth: 62" Width

Item Length or Square: 62" Length

Item Length or Depth: 62" Depth