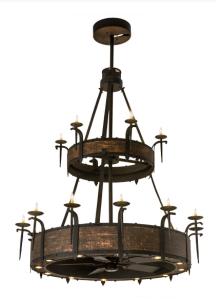

## 8678337 | 62" WIDE RUSTIQUE CASTLE 18 LT TWO TIER CHANDEL-AIR

## **ADDITIONAL INFORMATION**

 CCL Part Number:
 8678337

 Size Range:
 60-72"

Item Minimum Height: 91"

Item Maximum 91" Height:

Item Width or Depth: 62" Width

Item Length or Square: 62" Length

Item Length or Depth: 62" Depth

Item Weight: 300 lbs.

Bulb Type: <u>B10</u>

Base Type: <u>E12</u>

Quantity: 18

Wattage:  $\underline{40}$ 

Bulb Type2: MR16

Base Type2: <u>E26</u>

Quantity2: 12

Wattage2: <u>50</u>

Bulb Type3: PAR20

Base Type3: <u>E26</u>

Quantity3: 4

Wattage3: <u>50</u>

Family: Rustique Castle

Metal Finish: Black

Styles: CONTEMPORARY, GOTHIC, Lodge Rustic