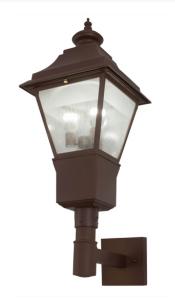

8678329 | 16" WIDE CHIARA WALL SCONCE

## **ADDITIONAL INFORMATION**

| CCL Part Number:         | <u>8678329</u>                   |
|--------------------------|----------------------------------|
| Size Range:              | <u>14-16"</u>                    |
| ltem Maximum<br>Height:  | <u>43"</u>                       |
| ltem Width or<br>Depth:  | <u>16" Width</u>                 |
| ltem Length or<br>Depth: | 22" Depth                        |
| Item Weight:             | <u>28 lbs.</u>                   |
| Bulb Type:               | <u>A19</u>                       |
| Base Type:               | <u>E26</u>                       |
| Quantity:                | <u>3</u>                         |
| Wattage:                 | <u>12</u>                        |
| Family:                  | <u>Chiara</u>                    |
| Metal Finish:            | Rustic Bronze                    |
| Lens Color:              | Clear Seeded Glass               |
| Styles:                  | <u>GOTHIC</u> , <u>VICTORIAN</u> |
| MSRP:                    | \$0.00                           |