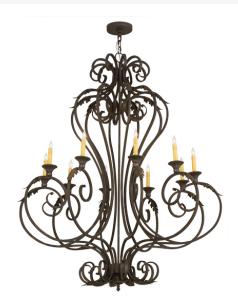

8678328 | 48" WIDE ABIGAIL 10 LIGHT CHANDELIER

## **ADDITIONAL INFORMATION**

| CCL Part Number:          | <u>8678328</u>                |
|---------------------------|-------------------------------|
| Size Range:               | <u>36-48"</u>                 |
| ltem Minimum<br>Height:   | <u>61"</u>                    |
| ltem Maximum<br>Height:   | <u>180"</u>                   |
| ltem Width or<br>Depth:   | 48" Width                     |
| ltem Length or<br>Square: | 48" Length                    |
| ltem Length or<br>Depth:  | 48" Depth                     |
| Item Weight:              | <u>49 lbs.</u>                |
| Bulb Type:                | <u>BA9</u>                    |
| Base Type:                | <u>E12</u>                    |
| Quantity:                 | <u>10</u>                     |
| Wattage:                  | <u>60</u>                     |
| Family:                   | <u>Abigail</u>                |
| Metal Finish:             | Gold Highlighted Wrought Iron |
| Styles:                   | VICTORIAN                     |
| MSRP:                     | \$12060.00                    |