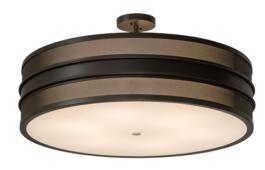

## 8678320 | 36" WIDE COLTON SEMI-FLUSHMOUNT

## **ADDITIONAL INFORMATION**

**CCL Part Number:** 8678320 30-36" **Size Range:** 

**Item Minimum** <u>18"</u> **Height:** 

**Item Maximum** <u>18"</u> **Height:** 

**Item Width or** 36" Width Depth:

Item Length or 36" Length Square:

**Item Length or** 

36" Depth Depth:

**Item Weight:** 45 lbs.

**Bulb Type:** <u>A19</u>

**Base Type:** E26

**Quantity:** <u>6</u>

Wattage: <u>60</u>

Family: Colton **Metal Finish: Bronze** 

**Lens Color:** Statuario Idalight

CONTEMPORARY, FABRIC, IDALIGHT, Lodge **Styles:** 

**Rustic** 

MSRP: \$4500.00