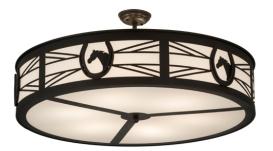

8678308 | 36" WIDE DERBY FLUSHMOUNT

## **ADDITIONAL INFORMATION**

| CCL Part Number:          | <u>8678308</u>     |
|---------------------------|--------------------|
| Size Range:               | <u>30-36"</u>      |
| ltem Minimum<br>Height:   | <u>17"</u>         |
| ltem Maximum<br>Height:   | <u>17"</u>         |
| ltem Width or<br>Depth:   | <u>36" Width</u>   |
| ltem Length or<br>Square: | <u>36" Length</u>  |
| ltem Length or<br>Depth:  | <u>36" Depth</u>   |
| Item Weight:              | <u>35 lbs.</u>     |
| Bulb Type:                | <u>A19</u>         |
| Base Type:                | <u>E26</u>         |
| Quantity:                 | <u>6</u>           |
| Wattage:                  | <u>26@277V</u>     |
| Family:                   | <u>Derby</u>       |
| Metal Finish:             | <u>Bronze</u>      |
| Lens Color:               | Statuario Idalight |
| Styles:                   | ANIMALS, IDALIGHT  |
| MSRP:                     | \$3975.00          |