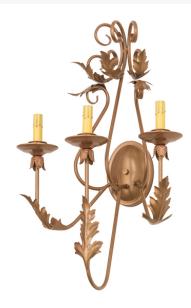

8678281 | 17"W PARIS 3 LT WALL SCONCE HARDWARE

## **ADDITIONAL INFORMATION**

| CCL Part Number:         | <u>8678281</u>   |
|--------------------------|------------------|
| Size Range:              | <u>16-18"</u>    |
| ltem Maximum<br>Height:  | <u>28"</u>       |
| ltem Width or<br>Depth:  | <u>17" Width</u> |
| ltem Length or<br>Depth: | <u>12" Depth</u> |
| Item Weight:             | <u>4 lbs.</u>    |
| Bulb Type:               | <u>BA10</u>      |
| Base Type:               | <u>CNDL</u>      |
| Quantity:                | <u>3</u>         |
| Wattage:                 | <u>40</u>        |
| Family:                  | <u>Paris</u>     |
| Metal Finish:            | <u>Bronze</u>    |
| Styles:                  | <u>VICTORIAN</u> |
| MSRP:                    | \$3600.00        |
|                          |                  |