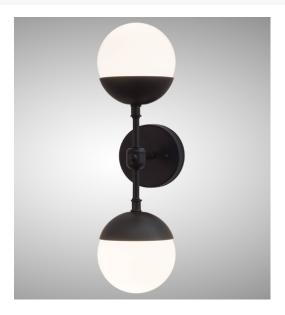

8678273 | 6"W SPHERE WALL SCONCE

## **ADDITIONAL INFORMATION**

| CCL Part Number:         | <u>8678273</u>          |
|--------------------------|-------------------------|
| Size Range:              | <u>4-6"</u>             |
| ltem Maximum<br>Height:  | <u>20.5"</u>            |
| ltem Width or<br>Depth:  | <u>6" Width</u>         |
| ltem Length or<br>Depth: | <u>8" Depth</u>         |
| Item Weight:             | <u>5 lbs.</u>           |
| Bulb Type:               | <u>A19</u>              |
| Base Type:               | <u>E26</u>              |
| Quantity:                | 2                       |
| Wattage:                 | <u>40</u>               |
| Family:                  | <u>Sphere</u>           |
| Metal Finish:            | <u>Black</u>            |
| Lens Color:              | <u>White Opal Glass</u> |
| Styles:                  | <u>CONTEMPORARY</u>     |
| MSRP:                    | \$1425.00               |