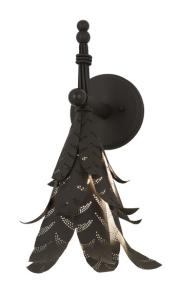

8678268 | 10"W KEYWEST WALL SCONCE

## **ADDITIONAL INFORMATION**

| CCL Part Number:         | <u>8678268</u>     |
|--------------------------|--------------------|
| Size Range:              | <u>8-10"</u>       |
| ltem Maximum<br>Height:  | <u>17"</u>         |
| ltem Width or<br>Depth:  | <u>10" Width</u>   |
| ltem Length or<br>Depth: | <u>10.5" Depth</u> |
| Item Weight:             | <u>3.5 lbs.</u>    |
| Bulb Type:               | <u>BA10</u>        |
| Base Type:               | <u>E12</u>         |
| Quantity:                | 1                  |
| Wattage:                 | <u>60</u>          |
| Family:                  | <u>Keywest</u>     |
| Metal Finish:            | <u>Bronze</u>      |
| Styles:                  | <u>RUSTIC</u>      |
| MSRP:                    | \$2685.00          |