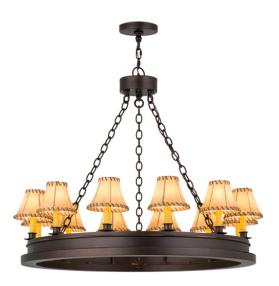

8678247 | 39" WIDE COLTON 12 LT CHANDELIER

## **ADDITIONAL INFORMATION**

| CCL Part Number:          | <u>8678247</u>                           |
|---------------------------|------------------------------------------|
| Size Range:               | <u>36-48"</u>                            |
| ltem Minimum<br>Height:   | <u>36"</u>                               |
| ltem Maximum<br>Height:   | <u>60"</u>                               |
| ltem Width or<br>Depth:   | <u>39" Width</u>                         |
| Item Length or<br>Square: | <u>39" Length</u>                        |
| ltem Length or<br>Depth:  | <u>39" Depth</u>                         |
| Item Weight:              | <u>37 lbs.</u>                           |
| Bulb Type:                | <u>BA10</u>                              |
| Base Type:                | <u>E12</u>                               |
| Quantity:                 | <u>12</u>                                |
| Wattage:                  | <u>40</u>                                |
| Family:                   | Colton                                   |
| Metal Finish:             | Bronze                                   |
| Styles:                   | COUNTRY, Lodge Rustic, RUSTIC, SOUTHWEST |
| MSRP:                     | \$8871.00                                |
|                           |                                          |