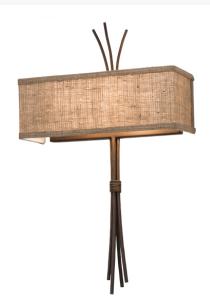

8678235 | 14"W LEAFLESS WALL SCONCE

## **ADDITIONAL INFORMATION**

| CCL Part Number:         | <u>8678235</u>                     |
|--------------------------|------------------------------------|
| Size Range:              | <u>14-16"</u>                      |
| ltem Maximum<br>Height:  | <u>24"</u>                         |
| ltem Width or<br>Depth:  | <u>14" Width</u>                   |
| ltem Length or<br>Depth: | <u>5" Depth</u>                    |
| Item Weight:             | <u>4 lbs.</u>                      |
| Bulb Type:               | <u>A19</u>                         |
| Base Type:               | <u>E26</u>                         |
| Quantity:                | 2                                  |
| Wattage:                 | <u>40</u>                          |
| Family:                  | <u>Leafless</u>                    |
| Metal Finish:            | Faux Textures                      |
| Lens Color:              | <u>Beige Burlap Textrene</u>       |
| Styles:                  | CONTEMPORARY, FABRIC, Lodge Rustic |
| MSRP:                    | \$2175.00                          |