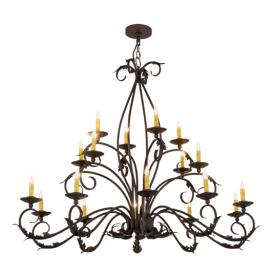

## 8678220 | 54" LONG WARNER 18 LT OBLONG CHANDELIER

## **ADDITIONAL INFORMATION**

| CCL Part Number:          | <u>8678220</u>                                                                                                    |
|---------------------------|-------------------------------------------------------------------------------------------------------------------|
| Size Range:               | <u>48-60"</u>                                                                                                     |
| ltem Minimum<br>Height:   | <u>47"</u>                                                                                                        |
| ltem Maximum<br>Height:   | <u>167"</u>                                                                                                       |
| ltem Width or<br>Depth:   | <u>40" Depth</u>                                                                                                  |
| Item Length or<br>Square: | 54" Length                                                                                                        |
| ltem Length or<br>Depth:  | <u>54" Length</u>                                                                                                 |
| Item Weight:              | <u>35 lbs.</u>                                                                                                    |
| Bulb Type:                | <u>B10</u>                                                                                                        |
| Base Type:                | <u>E12</u>                                                                                                        |
| Quantity:                 | <u>18</u>                                                                                                         |
| Wattage:                  | <u>60</u>                                                                                                         |
| Family:                   | Warner                                                                                                            |
| Metal Finish:             | Faux Textures                                                                                                     |
| Styles:                   | CRYSTAL ACCENTS, SCROLL FEATURES<br>CRAFTED OF STEEL, STAMPED/CAST METAL<br>LEAF ROSETTE FLOWER ACCENT, VICTORIAN |
| MSRP:                     | \$11250.00                                                                                                        |