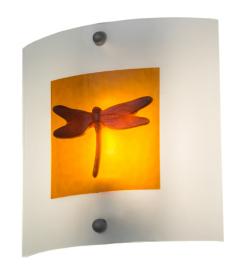

8678195 | 11"W FUSEDGLASS WALL SCONCE

## **ADDITIONAL INFORMATION**

| <b>CCL Part Number:</b>  | <u>8678195</u>               |
|--------------------------|------------------------------|
| Size Range:              | <u>10-12"</u>                |
| ltem Maximum<br>Height:  | <u>11"</u>                   |
| ltem Width or<br>Depth:  | <u>11" Width</u>             |
| ltem Length or<br>Depth: | <u>3.25" Depth</u>           |
| Item Weight:             | <u>3.5 lbs.</u>              |
| Bulb Type:               | <u>T10</u>                   |
| Base Type:               | <u>E26</u>                   |
| Quantity:                | 1                            |
| Wattage:                 | <u>60</u>                    |
| Family:                  | <u>FusedGlass</u>            |
| Metal Finish:            | <u>Nickel</u>                |
| Lens Color:              | Frosted ClearAmber Dragonfly |
| Styles:                  | <u>ART GLASS, INSECTS</u>    |
| MSRP:                    | \$1017.00                    |