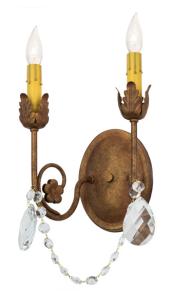

## 8678175 | 10"W ELEGANTE 2 LT WALL SCONCE

## **ADDITIONAL INFORMATION**

| CCL Part Number:         | <u>8678175</u>   |
|--------------------------|------------------|
| Size Range:              | <u>10-12"</u>    |
| ltem Maximum<br>Height:  | <u>12"</u>       |
| ltem Width or<br>Depth:  | <u>10" Width</u> |
| ltem Length or<br>Depth: | <u>7" Depth</u>  |
| Item Weight:             | <u>2 lbs.</u>    |
| Bulb Type:               | <u>B10</u>       |
| Base Type:               | <u>E12</u>       |
| Quantity:                | <u>2</u>         |
| Wattage:                 | <u>40</u>        |
| Family:                  | <u>Elegante</u>  |
| Metal Finish:            | Faux Textures    |
| Styles:                  | VICTORIAN        |
| MSRP:                    | \$1200.00        |
|                          |                  |