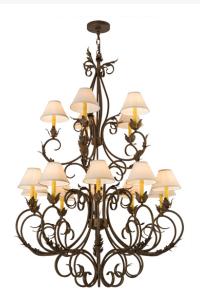

8678174 | 46" WIDE LANNEN 15 LT CHANDELIER

## **ADDITIONAL INFORMATION**

| CCL Part Number:          | <u>8678174</u>    |
|---------------------------|-------------------|
| Size Range:               | <u>36-48"</u>     |
| ltem Minimum<br>Height:   | <u>64.5"</u>      |
| ltem Maximum<br>Height:   | <u>186"</u>       |
| ltem Width or<br>Depth:   | <u>46" Width</u>  |
| ltem Length or<br>Square: | 46" Length        |
| ltem Length or<br>Depth:  | <u>46" Depth</u>  |
| Item Weight:              | <u>49 lbs.</u>    |
| Bulb Type:                | <u>BA10</u>       |
| Base Type:                | <u>E12</u>        |
| Quantity:                 | <u>15</u>         |
| Wattage:                  | <u>40</u>         |
| Family:                   | <u>Lannen</u>     |
| Metal Finish:             | <u>Gold</u>       |
| Styles:                   | FABRIC, VICTORIAN |
| MSRP:                     | \$22200.00        |