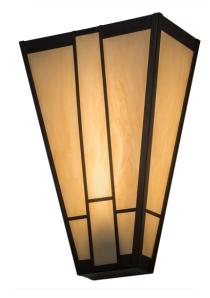

8678160 | 12"W OBISPO WALL SCONCE

## **ADDITIONAL INFORMATION**

| CCL Part Number:         | <u>8678160</u>               |
|--------------------------|------------------------------|
| Size Range:              | <u>10-12"</u>                |
| ltem Maximum<br>Height:  | <u>17"</u>                   |
| ltem Width or<br>Depth:  | <u>12" Width</u>             |
| ltem Length or<br>Depth: | <u>6" Depth</u>              |
| Item Weight:             | <u>4.5 lbs.</u>              |
| Bulb Type:               | <u>A19</u>                   |
| Base Type:               | <u>E26</u>                   |
| Quantity:                | 1                            |
| Wattage:                 | <u>60</u>                    |
| Family:                  | <u>Obispo</u>                |
| Metal Finish:            | <u>Brown</u>                 |
| Lens Color:              | <u>Sahara Taupe Idalight</u> |
| Styles:                  | ARTS & CRAFTS, IDALIGHT      |
| MSRP:                    | \$1350.00                    |