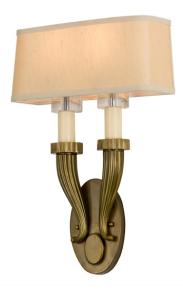

## 8678158 | 12"W KAYLEN 2 LT WALL SCONCE

## **ADDITIONAL INFORMATION**

| CCL Part Number:         | <u>8678158</u>                 |
|--------------------------|--------------------------------|
| Size Range:              | <u>10-12"</u>                  |
| ltem Maximum<br>Height:  | <u>18"</u>                     |
| ltem Width or<br>Depth:  | <u>12" Width</u>               |
| ltem Length or<br>Depth: | <u>4" Depth</u>                |
| Item Weight:             | <u>5.25 lbs.</u>               |
| Bulb Type:               | <u>A19</u>                     |
| Base Type:               | <u>E26</u>                     |
| Quantity:                | 2                              |
| Wattage:                 | <u>60</u>                      |
| Family:                  | Kaylen                         |
| Metal Finish:            | Brass                          |
| Lens Color:              | Natural Wafer Silk             |
| Styles:                  | CONTEMPORARY, FABRIC, IDALIGHT |
| MSRP:                    | \$585.00                       |