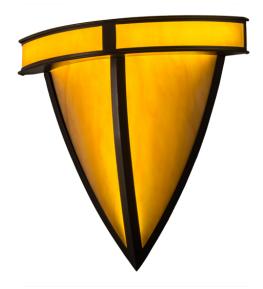

8678154 | 16"W KERIO WALL SCONCE

## **ADDITIONAL INFORMATION**

| CCL Part Number:         | <u>8678154</u>         |
|--------------------------|------------------------|
| Size Range:              | <u>16-18"</u>          |
| ltem Maximum<br>Height:  | <u>16"</u>             |
| ltem Width or<br>Depth:  | <u>16" Width</u>       |
| ltem Length or<br>Depth: | <u>4.5" Depth</u>      |
| Item Weight:             | <u>5 lbs.</u>          |
| Bulb Type:               | <u>STRIP</u>           |
| Base Type:               | INTEGRAL               |
| Quantity:                | LED                    |
| Wattage:                 | <u>6.5</u>             |
| Family:                  | <u>Kerio</u>           |
| Metal Finish:            | Bronze                 |
| Lens Color:              | Tawnyrock Idalight     |
| Styles:                  | IDALIGHT, Lodge Rustic |
| MSRP:                    | \$2400.00              |
|                          |                        |