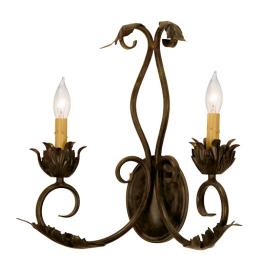

8678145 | 16" WIDE PERNELLE 2 LIGHT WALL SCONCE

## **ADDITIONAL INFORMATION**

| CCL Part Number:         | <u>8678145</u>                                                                                                                                     |
|--------------------------|----------------------------------------------------------------------------------------------------------------------------------------------------|
| Size Range:              | <u>14-16"</u>                                                                                                                                      |
| ltem Maximum<br>Height:  | <u>17"</u>                                                                                                                                         |
| ltem Width or<br>Depth:  | <u>15.5" Width</u>                                                                                                                                 |
| ltem Length or<br>Depth: | 7.5" Depth                                                                                                                                         |
| Item Weight:             | <u>3.5 lbs.</u>                                                                                                                                    |
| Bulb Type:               | <u>B10</u>                                                                                                                                         |
| Base Type:               | <u>E12</u>                                                                                                                                         |
| Quantity:                | 2                                                                                                                                                  |
| Wattage:                 | <u>40</u>                                                                                                                                          |
| Family:                  | Pernelle                                                                                                                                           |
| Metal Finish:            | Faux Textures                                                                                                                                      |
| Styles:                  | FAUX CANDLE SLEVES CANDLE BULB ON TOP,<br>GOTHIC, SCROLL FEATURES CRAFTED OF<br>STEEL, STAMPED/CAST METAL LEAF ROSETTE<br>FLOWER ACCENT, VICTORIAN |
| MSRP:                    | \$1350.00                                                                                                                                          |