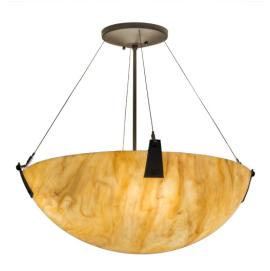

## 8678144 | 24" WIDE TESS SEMI-FLUSHMOUNT

## **ADDITIONAL INFORMATION**

| CCL Part Number:                                                              | <u>8678144</u>                               |
|-------------------------------------------------------------------------------|----------------------------------------------|
| Size Range:                                                                   | <u>24-30"</u>                                |
| ltem Minimum<br>Height:                                                       | <u>24"</u>                                   |
| ltem Maximum<br>Height:                                                       | <u>24"</u>                                   |
| Item Width or<br>Depth:                                                       | 25" Width                                    |
| ltem Length or<br>Square:                                                     | 25" Length                                   |
| ltem Length or<br>Depth:                                                      | 25" Depth                                    |
|                                                                               | 0.11                                         |
| Item Weight:                                                                  | <u>8 lbs.</u>                                |
| Item Weight:<br>Bulb Type:                                                    | <u>8 lbs.</u><br><u>A19</u>                  |
| -                                                                             |                                              |
| Bulb Type:                                                                    | <u>A19</u>                                   |
| Bulb Type:<br>Base Type:                                                      | A19<br>GU24                                  |
| Bulb Type:<br>Base Type:<br>Quantity:                                         | A19<br>GU24<br><u>4</u>                      |
| Bulb Type:<br>Base Type:<br>Quantity:<br>Wattage:                             | A19<br>GU24<br>4<br>12 LED                   |
| Bulb Type:<br>Base Type:<br>Quantity:<br>Wattage:<br>Family:                  | A19<br>GU24<br>4<br>12 LED<br>Tess           |
| Bulb Type:<br>Base Type:<br>Quantity:<br>Wattage:<br>Family:<br>Metal Finish: | A19<br>GU24<br>4<br>12 LED<br>Tess<br>Bronze |