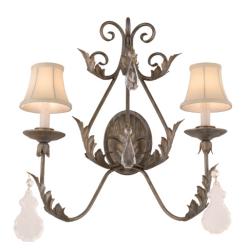

## 8678131 | 21"W PARIS 2 LT WALL SCONCE

## **ADDITIONAL INFORMATION**

| CCL Part Number:         | <u>8678131</u>   |
|--------------------------|------------------|
| Size Range:              | <u>20-22"</u>    |
| ltem Maximum<br>Height:  | <u>22.5"</u>     |
| Item Width or<br>Depth:  | 20.5" Width      |
| ltem Length or<br>Depth: | <u>10" Depth</u> |
| Item Weight:             | <u>5 lbs.</u>    |
| Bulb Type:               | <u>BA9</u>       |
| Base Type:               | <u>E12</u>       |
| Quantity:                | 2                |
| Wattage:                 | <u>40</u>        |
| Family:                  | <u>Paris</u>     |
| Metal Finish:            | <u>Silver</u>    |
| Lens Color:              | Cream Textrene   |
| Styles:                  | VICTORIAN        |
| MSRP:                    | \$2985.00        |